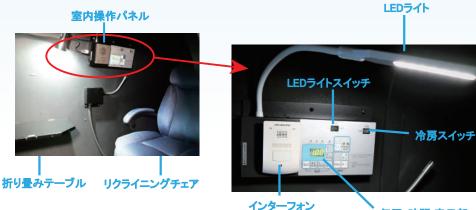

## 主な機能

操作パネル&インターフォン

コントロールボックス

冷房装置標準装備 マイコン制御による自動運転

- •扉自動昇降
- 気圧リニア制御方式(1.10~1.30無段階調節)
- ・運転時間設定10~990分(一分刻みの設定可)
- ・「気圧」「運転時間」「加圧」「減圧時間」ワンタッチ選択ボタン
- 冷風使用時のドレン自動排出機能

呼び出しボタン

内部操作パネル

- ・現在気圧・残り時間表示モニター付
- ・開始、一時停止、強制終了ボタン
- ・インターフォン、LEDライト
- ・循環ファンON. OFFスイッチ
- 冷房ON. OFF表示ランプ

気圧·時間 表示部