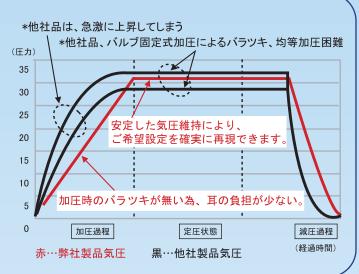

## OasisO2の気圧制御システムの特徴。

・大容量(2002/分)の加圧ポンプ
・独自開発の気圧リニア制御ユニット
・精密な気圧制御プログラム
この気圧制御システムにより例えば、1.3気圧の設定でも
加圧時間5分、減圧時間3分と均等かつ短時間での加圧
及び減圧が可能ですので、耳抜きがリズミカルに行え
ますし、定圧運転中も気圧のブレが生じず、ストレスなく
使用できます。また、大容量の加圧ポンプを使用する
ことにより、加圧・減圧中でも空気循環量を維持し、
二酸化炭素濃度の上昇を抑えられています。