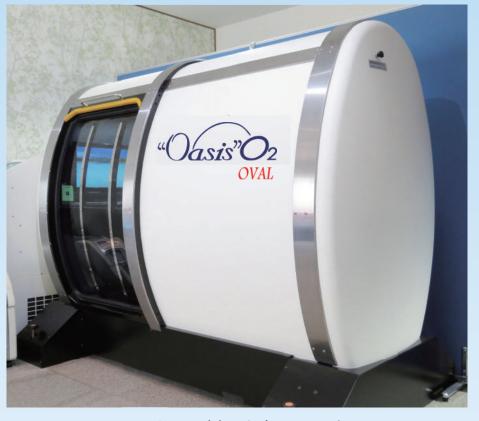

## 高機能の酸素カプセル

快適なプライベートルーム

出入りが容易な広いスライド扉

多様な使い道 「疲労回復」「怪我のリハビリ」 「勉強部屋」「仮眠室」「書斎」 「音楽やDVDの鑑賞ルーム」

LEDスタンドライト付サイドテーブル 読書や勉強に。

リクライニングチェアー(フルフラット状態)