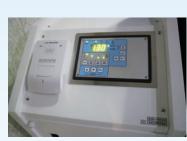

## 主な機能

操作パネル&インターフォン

コントロールボックス

冷房装置標準装備 マイコン制御による自動運転

- •扉自動昇降
- 気圧リニア制御方式(1.10~1.30無段階調節)
- ・運転時間設定10~990分(一分刻みの設定可)
- ・「気圧」「運転時間」「加圧」「減圧時間」ワンタッチ選択ボタン
- 冷風使用時のドレン自動排出機能

呼び出しボタン

内部操作パネル

- ・現在気圧・残り時間表示モニター付
- ・開始、一時停止、強制終了ボタン
- ・インターフォン、LEDライト
- ・循環ファンON. OFFスイッチ
- 冷房ON. OFF表示ランプ

気圧·時間 表示部