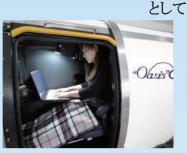

## 高機能の酸素カプセル

快適なプライベートルーム

出入りが容易な広いスライド扉

多様な使い道 「疲労回復」「怪我のリハビリ」 「勉強部屋」「仮眠室」「書斎」 「音楽やDVDの鑑賞ルーム」

LEDスタンドライト付サイドテーブル 読書や勉強に。

リクライニングチェアー(フルフラット状態)