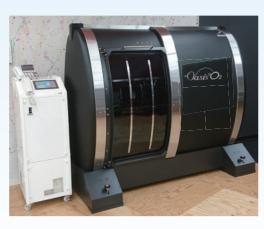

## OasisO2の気圧制御システムの特徴。

・大容量(2002/分)の加圧ポンプ
・独自開発の気圧リニア制御ユニット
・精密な気圧制御プログラム
この気圧制御システムにより例えば、1.3気圧の設定でも
加圧時間5分、減圧時間3分と均等かつ短時間での加圧
及び減圧が可能ですので、耳抜きがリズミカルに行え
ますし、定圧運転中も気圧のブレが生じず、ストレスなく
使用できます。また、大容量の加圧ポンプを使用する
ことにより、加圧・減圧中でも空気循環量を維持し、
二酸化炭素濃度の上昇を抑えられています。

## 製品仕様

| 本体寸法    | 長さ200cm×巾86cm(100cm)×高さ157cm |
|---------|------------------------------|
| 重量      | 140kg                        |
| 制御BOX寸法 | 高さ112cm×巾38cm×奥行46cm×重量75kg  |
| 電圧/消費電力 | AC100V/370W(冷房使用時540W)       |
| 安全装置    | 安全バルブ・強制排気バルブ・停電時自動排気弁       |
| 加圧ポンプ   | 消費電力200W/h 流量200L/分          |