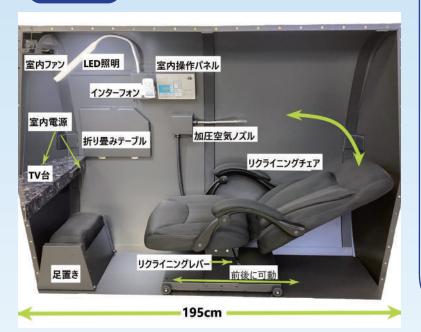

## 高機能の酸素カプセル

快適なプライベートルーム

出入りが容易な広いスライド扉

多様な使い道 「疲労回復」「怪我のリハビリ」 「勉強部屋」「仮眠室」「書斎」 「音楽やDVDの鑑賞ルーム」

LEDスタンドライト付サイドテーブル 読書や勉強に。

リクライニングチェアー(フルフラット状態)

## 主な機能

操作パネル&インターフォン

コントロールボックス

冷房装置標準装備 マイコン制御による自動運転

- •扉自動昇降
- 気圧リニア制御方式(1.10~1.30無段階調節)
- ・運転時間設定10~990分(一分刻みの設定可)
- ・「気圧」「運転時間」「加圧」「減圧時間」ワンタッチ選択ボタン
- 冷風使用時のドレン自動排出機能

呼び出しボタン

内部操作パネル

- ・現在気圧・残り時間表示モニター付
- ・開始、一時停止、強制終了ボタン
- ・インターフォン、LEDライト
- ・循環ファンON. OFFスイッチ
- 冷房ON. OFF表示ランプ