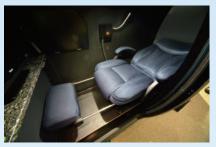

## 高機能の酸素カプセル

快適なプライベートルーム

出入りが容易な広いスライド扉

多様な使い道 「疲労回復」「怪我のリハビリ」 「勉強部屋」「仮眠室」「書斎」 「音楽やDVDの鑑賞ルーム」

LEDスタンドライト付サイドテーブル 読書や勉強に。

リクライニングチェアー(フルフラット状態)

室内装備

カラーバリエーション ブラック(レザー)

٢Ŀ」 999 1000 460 備日 .0. 2000 「正面」 380 1000 a 570 20 T æ

設置寸法図